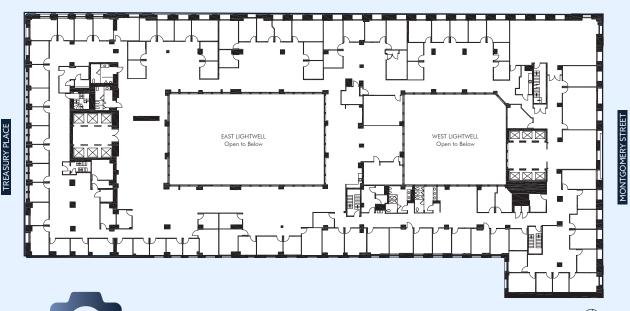

5th Floor

BUSH STREET

**CLICK TO TAKE A VIRTUAL TOUR** 

**ENTIRE FIFTH FLOOR | ±39,009 RSF** 

Professional services full floor with a large, efficient floor plate and extensive windowline.

**AVAILABLE NOW** 

**OFFICE INTENSIVE** layout

**HIGHLY IMPROVED** conference rooms and reception area

**OPERABLE WINDOWS** for fresh air circulation

**AMPLE NATURAL LIGHT** provided by internal lightwells and large windows