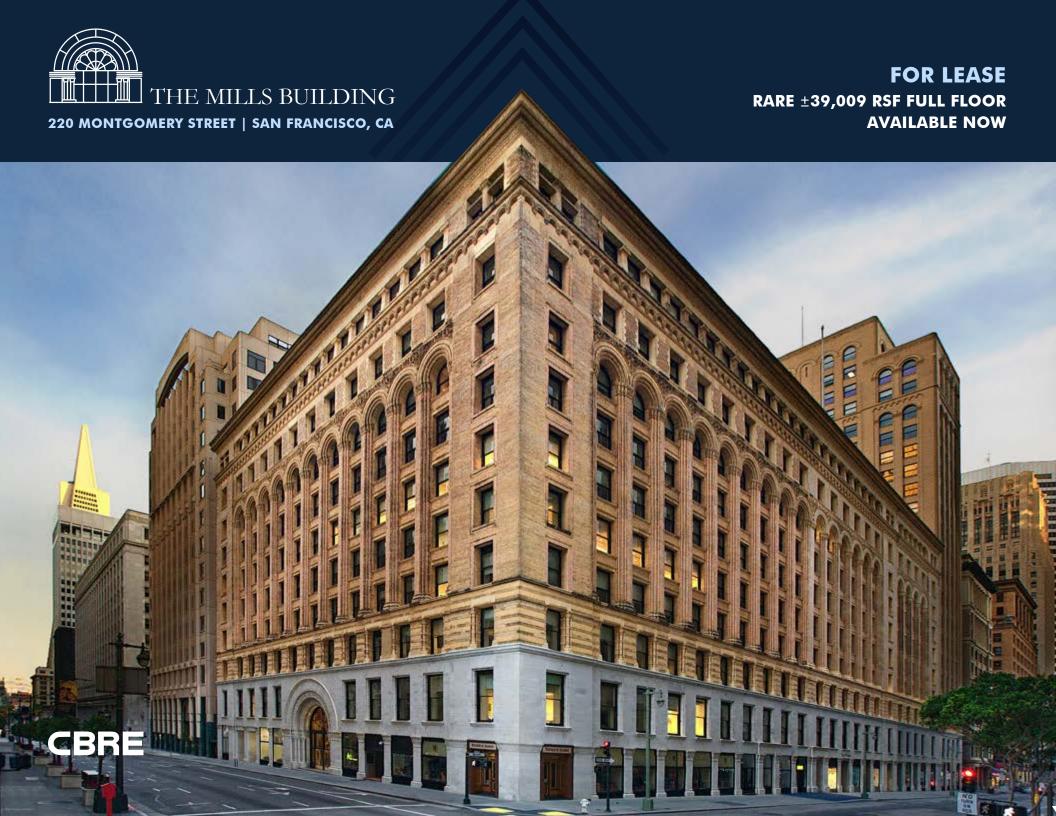

5th Floor

BUSH STREET

**CLICK TO TAKE A VIRTUAL TOUR** 

**ENTIRE FIFTH FLOOR | ±39,009 RSF** 

Professional services full floor with a large, efficient floor plate and extensive windowline.

**AVAILABLE NOW** 

FULL A/C and heating system

The Mills Building is a San Francisco landmark, offering a unique blend of historic prominence and modern workspace in the heart of the Financial District. Commissioned in 1891 by Darius Ogden Mills, one of San Francisco's early financial tycoons, The Mills Building is San Francisco's only remaining example of the early 20th century 'Chicago school' of architecture. The building has been meticulously renovated over the years, including upgrades to the building systems, main lobby and common areas, and tenant amenities.

## Property Overview

PROMINENT MONTGOMERY STREET ADDRESS

LEED PLATINUM CERTIFIED

WELL CERTIFIED

HISTORIC ARCHITECTURAL LANDMARK

MODERN AMENITIES & BUILDING SYSTEMS

ONE BLOCK FROM BART/MUNI

LOCAL OWNERSHIP