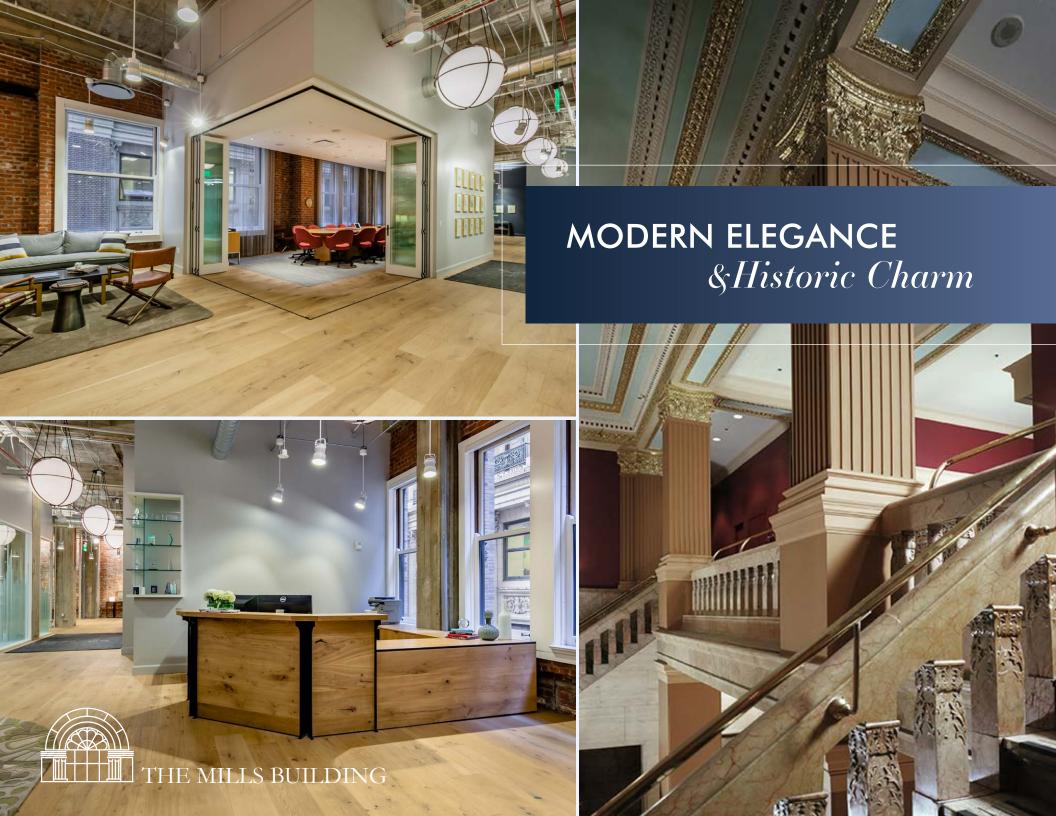

FULL A/C and heating system

The Mills Building is a San Francisco landmark, offering a unique blend of historic prominence and modern workspace in the heart of the Financial District. Commissioned in 1891 by Darius Ogden Mills, one of San Francisco's early financial tycoons, The Mills Building is San Francisco's only remaining example of the early 20th century 'Chicago school' of architecture. The building has been meticulously renovated over the years, including upgrades to the building systems, main lobby and common areas, and tenant amenities.