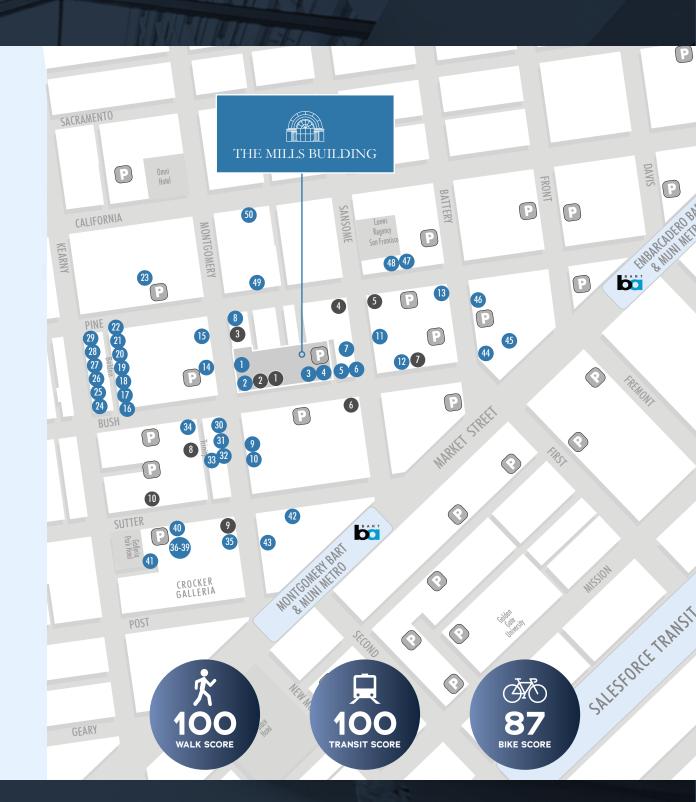

### Area Amenities

Situated in the heart of the Financial District on one of San Francisco's most vibrant business and retail corridors, The Mills Building affords tenants a wide array of amenities and conveniences as well as exceptional access to all modes of public transportation.

#### **RESTAURANTS / EATERIES**

| , -                    | · · · — ·                                                                                                                                                                                                                                                              |                                                                                                                                                                                                                                                                                                                                                                                                                                                                                                                                                                                                                                                                       |
|------------------------|------------------------------------------------------------------------------------------------------------------------------------------------------------------------------------------------------------------------------------------------------------------------|-----------------------------------------------------------------------------------------------------------------------------------------------------------------------------------------------------------------------------------------------------------------------------------------------------------------------------------------------------------------------------------------------------------------------------------------------------------------------------------------------------------------------------------------------------------------------------------------------------------------------------------------------------------------------|
| Cafe Venue             | 26                                                                                                                                                                                                                                                                     | The Sini                                                                                                                                                                                                                                                                                                                                                                                                                                                                                                                                                                                                                                                              |
| illy Caffe             | 27                                                                                                                                                                                                                                                                     | Tenmatsu                                                                                                                                                                                                                                                                                                                                                                                                                                                                                                                                                                                                                                                              |
| Freshroll              | 28                                                                                                                                                                                                                                                                     | Super Duper Burgers                                                                                                                                                                                                                                                                                                                                                                                                                                                                                                                                                                                                                                                   |
| HI City                | 29                                                                                                                                                                                                                                                                     | Ramen Underground                                                                                                                                                                                                                                                                                                                                                                                                                                                                                                                                                                                                                                                     |
| The Treasury           | 30                                                                                                                                                                                                                                                                     | Peet's Coffee & Tea                                                                                                                                                                                                                                                                                                                                                                                                                                                                                                                                                                                                                                                   |
| Blue Bottle Coffee     | 31                                                                                                                                                                                                                                                                     | La Fromagerie                                                                                                                                                                                                                                                                                                                                                                                                                                                                                                                                                                                                                                                         |
| The Shota              | 32                                                                                                                                                                                                                                                                     | Coffee Bar                                                                                                                                                                                                                                                                                                                                                                                                                                                                                                                                                                                                                                                            |
| The Plant Cafe Organic | 33                                                                                                                                                                                                                                                                     | Caffe Ambrosia                                                                                                                                                                                                                                                                                                                                                                                                                                                                                                                                                                                                                                                        |
| iKU Sushi              | 34                                                                                                                                                                                                                                                                     | Escape From NY Pizza                                                                                                                                                                                                                                                                                                                                                                                                                                                                                                                                                                                                                                                  |
| Proper Food            | 35                                                                                                                                                                                                                                                                     | Bamboo Asia                                                                                                                                                                                                                                                                                                                                                                                                                                                                                                                                                                                                                                                           |
| Mixt                   | 36                                                                                                                                                                                                                                                                     | Green Olive                                                                                                                                                                                                                                                                                                                                                                                                                                                                                                                                                                                                                                                           |
| Sushi Umi              | 37                                                                                                                                                                                                                                                                     | Julie's Kitchen                                                                                                                                                                                                                                                                                                                                                                                                                                                                                                                                                                                                                                                       |
| Café Med               | 38                                                                                                                                                                                                                                                                     | La Luna Cupcakes                                                                                                                                                                                                                                                                                                                                                                                                                                                                                                                                                                                                                                                      |
| Ladle & Leaf           | 39                                                                                                                                                                                                                                                                     | Ladle & Leaf                                                                                                                                                                                                                                                                                                                                                                                                                                                                                                                                                                                                                                                          |
| Joe & The Juice        | 40                                                                                                                                                                                                                                                                     | Gaspar Brasserie                                                                                                                                                                                                                                                                                                                                                                                                                                                                                                                                                                                                                                                      |
| Sam's Grill            | 41                                                                                                                                                                                                                                                                     | Homage                                                                                                                                                                                                                                                                                                                                                                                                                                                                                                                                                                                                                                                                |
| Café Bastille          | 42                                                                                                                                                                                                                                                                     | Per Diem                                                                                                                                                                                                                                                                                                                                                                                                                                                                                                                                                                                                                                                              |
| Café Tiramisu          | 43                                                                                                                                                                                                                                                                     | Starbucks                                                                                                                                                                                                                                                                                                                                                                                                                                                                                                                                                                                                                                                             |
| Pushkin                | 44                                                                                                                                                                                                                                                                     | Peet's Coffee & Tea                                                                                                                                                                                                                                                                                                                                                                                                                                                                                                                                                                                                                                                   |
| B44                    | 45                                                                                                                                                                                                                                                                     | Philz Coffee                                                                                                                                                                                                                                                                                                                                                                                                                                                                                                                                                                                                                                                          |
| Tin Cactus             | 46                                                                                                                                                                                                                                                                     | Locali Mediterranean                                                                                                                                                                                                                                                                                                                                                                                                                                                                                                                                                                                                                                                  |
| La Fusion              | 47                                                                                                                                                                                                                                                                     | Good Eats Café                                                                                                                                                                                                                                                                                                                                                                                                                                                                                                                                                                                                                                                        |
| The Vault              | 48                                                                                                                                                                                                                                                                     | Chez BeeSen                                                                                                                                                                                                                                                                                                                                                                                                                                                                                                                                                                                                                                                           |
| Fleur De Sel           | 49                                                                                                                                                                                                                                                                     | Credo                                                                                                                                                                                                                                                                                                                                                                                                                                                                                                                                                                                                                                                                 |
|                        | Cafe Venue illy Caffe Freshroll HI City The Treasury Blue Bottle Coffee The Shota The Plant Cafe Organic iKU Sushi Proper Food Mixt Sushi Umi Café Med Ladle & Leaf Joe & The Juice Sam's Grill Café Bastille Café Tiramisu Pushkin B44 Tin Cactus La Fusion The Vault | Cafe Venue       26         illy Caffe       27         Freshroll       28         HI City       29         The Treasury       30         Blue Bottle Coffee       31         The Shota       32         The Plant Cafe Organic       33         iKU Sushi       34         Proper Food       35         Mixt       36         Sushi Umi       37         Café Med       38         Ladle & Leaf       39         Joe & The Juice       40         Sam's Grill       41         Café Bastille       42         Café Tiramisu       43         Pushkin       44         B44       45         Tin Cactus       46         La Fusion       47         The Vault       48 |

### OTHER SHOPS / SERVICES

Pachino Pizzeria

| 1 | Dryclean Time        | 6  | TargetExpress      |
|---|----------------------|----|--------------------|
| 2 | The UPS Store        | 7  | FedEx Office Cente |
| 3 | Flagship CrossFit    | 8  | Barry's Bootcamp   |
| 4 | Equinox Fitness Club | 9  | 24 Hour Fitness    |
| 5 | Rumble Boxing        | 10 | U.S. Post Office   |